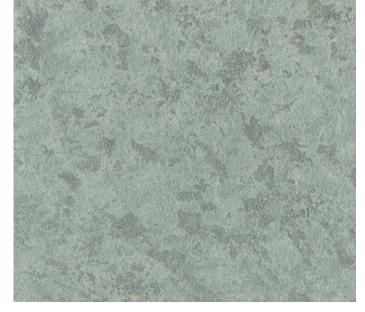

### **Description:**

A high quality water-borne decorative topcoat paint, specially designed to decorate the walls with a coral look that provides luxury and a special atmosphere.

#### **Characteristics:**

- Coral-like appearance.
- Provides the impression of elegance and exceptional appearance.
- Excellent adhesion and high durability.
- Good washability.
- Wide range of colors.

#### الوصف:

دهان مائي ديكوري نهائي عالي الجودة، صمم خصيصاً لتزيين الجدران بمظهر الشعاب المرجانية إضفاءً للفخامة والأجواء الخاصة.

## الخصائص:

- مظهره يشبه الشعاب المرجانية.
- يعطى الجدران انطباع الأناقة والمظهر الاستثنائي.
  - التصاَّقية ممتازة ومتانة عالية.
    - قابلية جيدة للغسيل.
  - يتوفر بمدى واسع من الألوان.