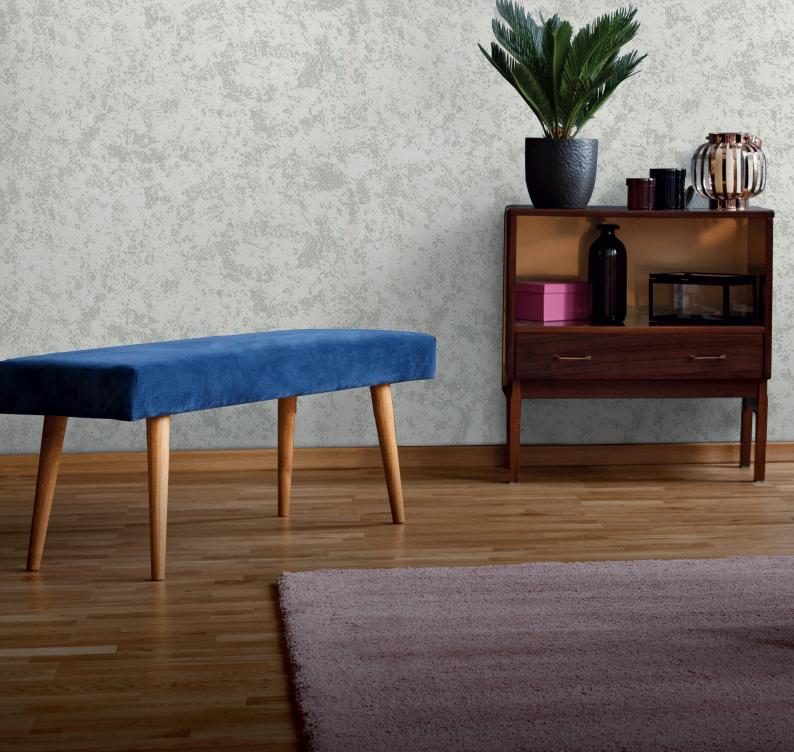

### **Description:**

A high quality water-borne decorative topcoat paint, specially designed to decorate the walls with a coral look that provides luxury and a special atmosphere.

#### **Recommended Use**

Recommended to use for interior applications on concrete, cement and gypsum surfaces, to provide an exceptional appearance for palaces, offices, showrooms, hotels, restaurants, luxury house entrances etc.

#### **Characteristics:**

- Coral-like appearance.
- Provides the impression of elegance and exceptional appearance.
- Excellent adhesion and high durability.
- Good washability.
- Wide range of colors.

#### الوصف:

دهان مائي ديكوري نهائي عالي الجودة، صمم خصيصاً لتزيين الجدران بمظهر الشعاب المرجانية إضفاءً للفخامة والأجواء الخاصة.

## الاستخدام:

يستخدم في التطبيقات الداخلية على الأسطح الخرسانية والإسمنتية والجبسية ليضفي مظهراً استثنائياً على القصور والمكاتب والمعارض والفنادق والمطاعم ومداخل البيوت الفخمة...إلخ.

## الخصائص:

- مظهره يشبه الشعاب المرجانية.
- يعطى الجدران انطباع الأناقة والمظهر الاستثنائي.
  - التصاَّقية ممتازة ومتانة عالية.
    - قابلية جيدة للغسيل.
  - يتوفر بمدى واسع من الألوان.