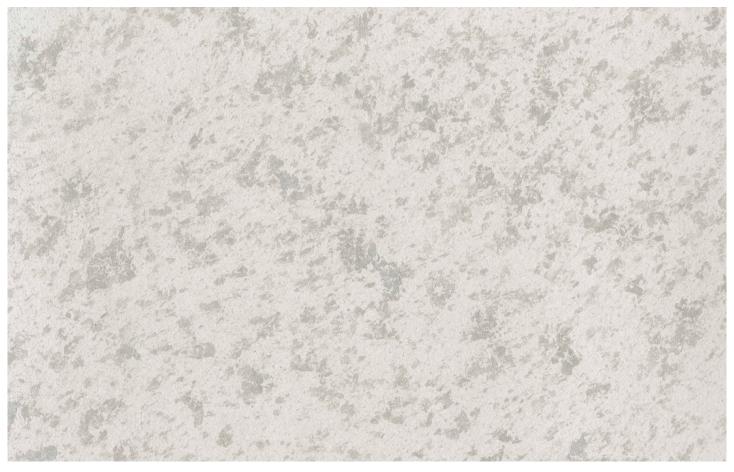

### **Description:**

A high quality water-borne decorative topcoat paint, specially designed to decorate the walls with a coral look that provides luxury and a special atmosphere.

#### **Characteristics:**

- Coral-like appearance.
- Provides the impression of elegance and exceptional appearance.
- Excellent adhesion and high durability.
- Good washability.
- Wide range of colors.

#### الوصف:

دهان مائي ديكوري نهائي عالي الجودة، صمم خصيصاً لتزيين الجدران بمظهر الشعاب المرجانية إضفاءً للفخامة والأجواء الخاصة.

## الخصائص:

- مظهره يشبه الشعاب المرجانية.
- يعطى الجدران انطباع الأناقة والمظهر الاستثنائي.
  - التصاَّقية ممتازة ومتانة عالية.
    - قابلية جيدة للغسيل.
  - يتوفر بمدى واسع من الألوان.