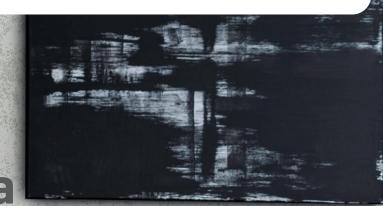

### **Description:**

A high quality water-borne decorative topcoat paint, specially designed to decorate the walls with a coral look that provides luxury and a special atmosphere.

#### **Characteristics:**

- Coral-like appearance.
- Provides the impression of elegance and exceptional appearance.
- Excellent adhesion and high durability.
- Good washability.
- Wide range of colors.

#### الوصف:

دهان مائي ديكوري نهائي عالي الجودة، صمم خصيصاً لتزيين الجدران بمظهر الشعاب المرجانية إضفاءً للفخامة والأجواء الخاصة.

## الخصائص:

- مظهره يشبه الشعاب المرجانية.
- يعطى الجدران انطباع الأناقة والمظهر الاستثنائي.
  - التصاَّقية ممتازة ومتانة عالية.
    - قابلية جيدة للغسيل.
  - يتوفر بمدى واسع من الألوان.