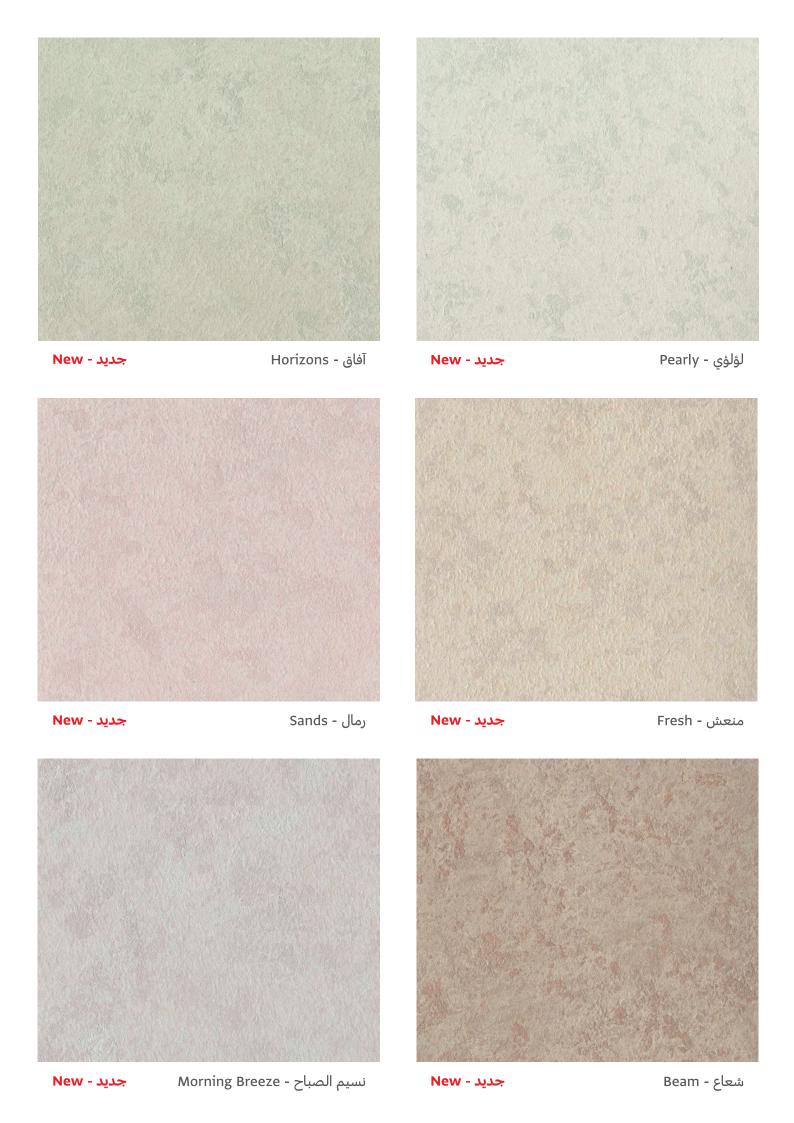

#### **Characteristics:**

- Coral-like appearance.
- Provides the impression of elegance and exceptional appearance.
- Excellent adhesion and high durability.
- Good washability.
- Wide range of colors.

## الخصائص:

- مظهره يشبه الشعاب المرجانية.
- يعطى الجدران انطباع الأناقة والمظهر الاستثنائي.
  - التصاَّقية ممتازة ومتانة عالية.
    - قابلية جيدة للغسيل.
  - يتوفر بمدى واسع من الألوان.