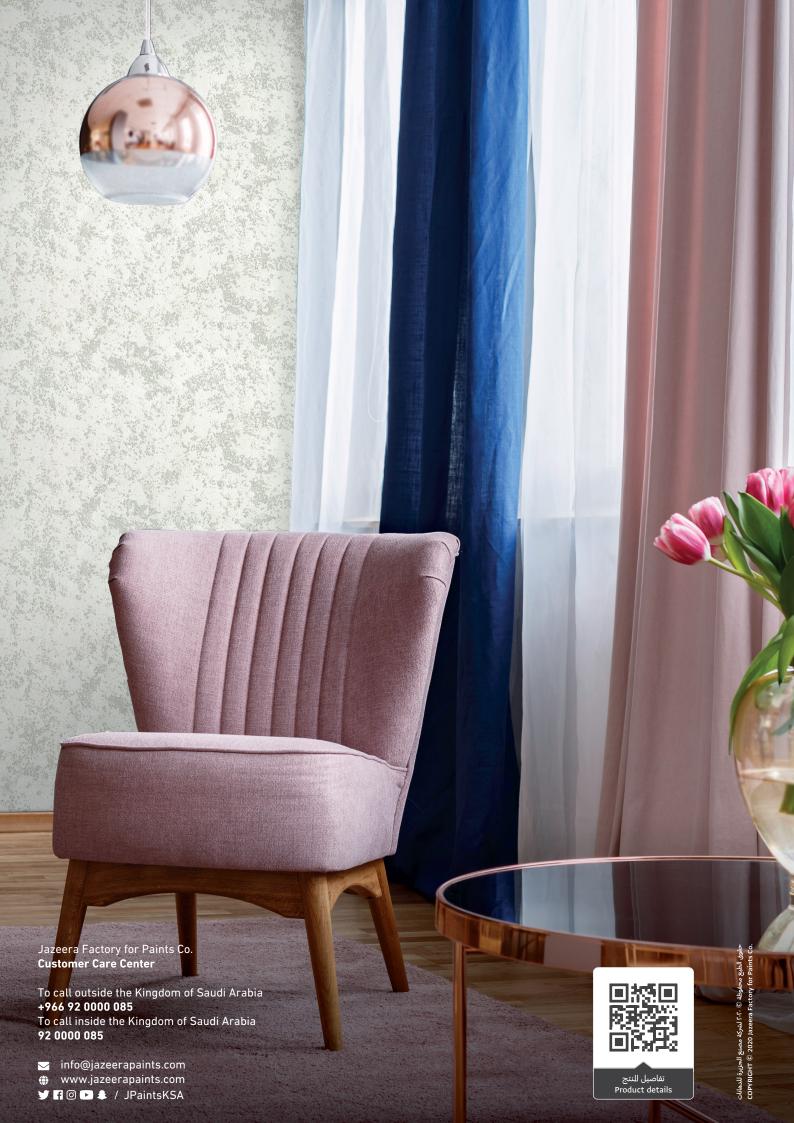

### **Description:**

A high quality water-borne decorative topcoat paint, specially designed to decorate the walls with a coral look that provides luxury and a special atmosphere.

#### **Recommended Use**

Recommended to use for interior applications on concrete, cement and gypsum surfaces, to provide an exceptional appearance for palaces, offices, showrooms, hotels, restaurants, luxury house entrances etc.

#### الوصف:

دهان مائي ديكوري نهائي عالي الجودة، صمم خصيصاً لتزيين الجدران بمظهر الشعاب المرجانية إضفاءً للفخامة والأجواء الخاصة.

## الاستخدام:

يستخدم في التطبيقات الداخلية على الأسطح الخرسانية والإسمنتية والجبسية ليضفي مظهراً استثنائياً على القصور والمكاتب والمعارض والفنادق والمطاعم ومداخل البيوت الفخمة...إلخ.