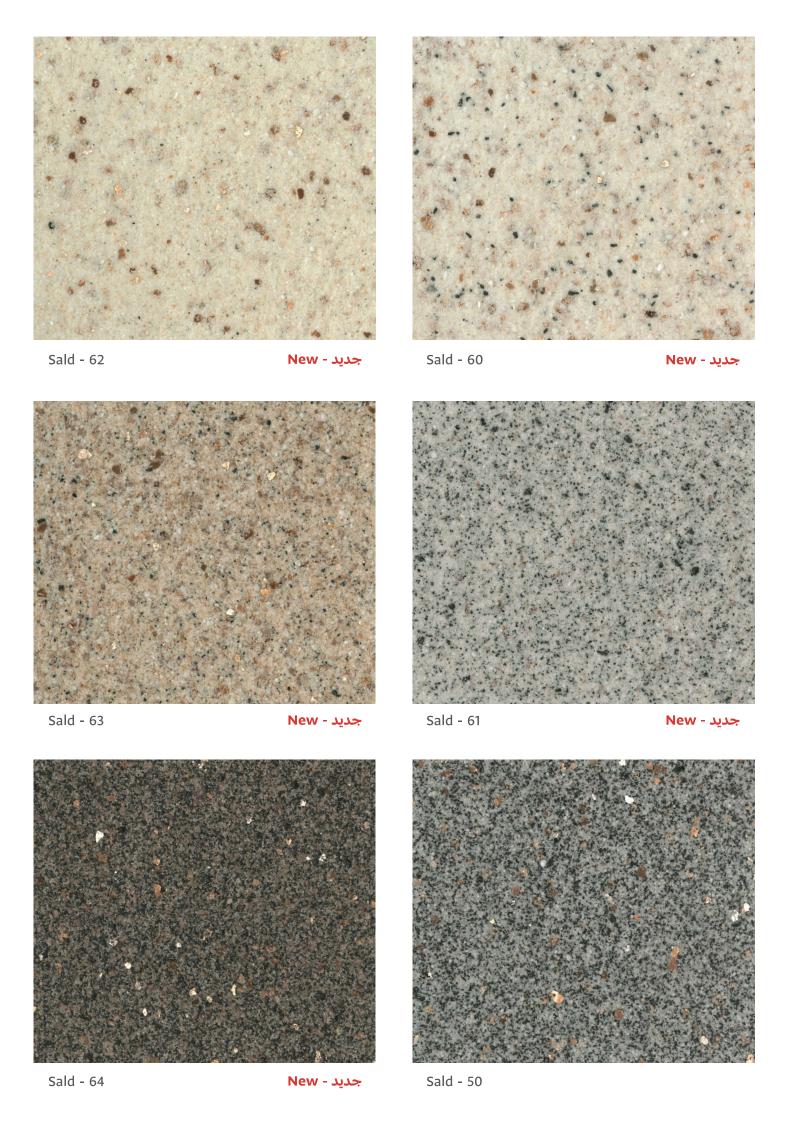

فرداً منتظماً وسماكة مستوية.



يضغط المنتج بمسطرين استانلس ستيل أو بلاستيك
 أو الرول البلاستيكي بعد جفاف ملمسه ويترك ليجف
 تماماً.



- طلاء ۲-۳ طبقات من "الجزيرة صلد كلير" بعد الجفاف الكلى للدهان (بعد ۷۲ ساعة).
- للشكل الجمالي المميز يتم تقطيع الواجهات وتثبيت الإطارات قبل تطبيق المنتج.

For free training on application of this product, please visit Jazeera Paints Academy or any of its sub-centers nearest to you.

For more information, please refer to the product technical data sheet.

**Note:** Colors will vary according to the application method and tools.

لتلقي التدريب المجاني على تطبيق هذا المنتج نرجو التكرم بزيارة أكاديمية دهانات الجزيرة أو أقرب مركز تدريب فرعي لها.

للمزيد من المعلومات يرجى مراجعة نشرة المواصفات الفنية للمنتج.

ملاحظة: تختلف الألوان باختلاف طريقة وأدوات التطبيق.