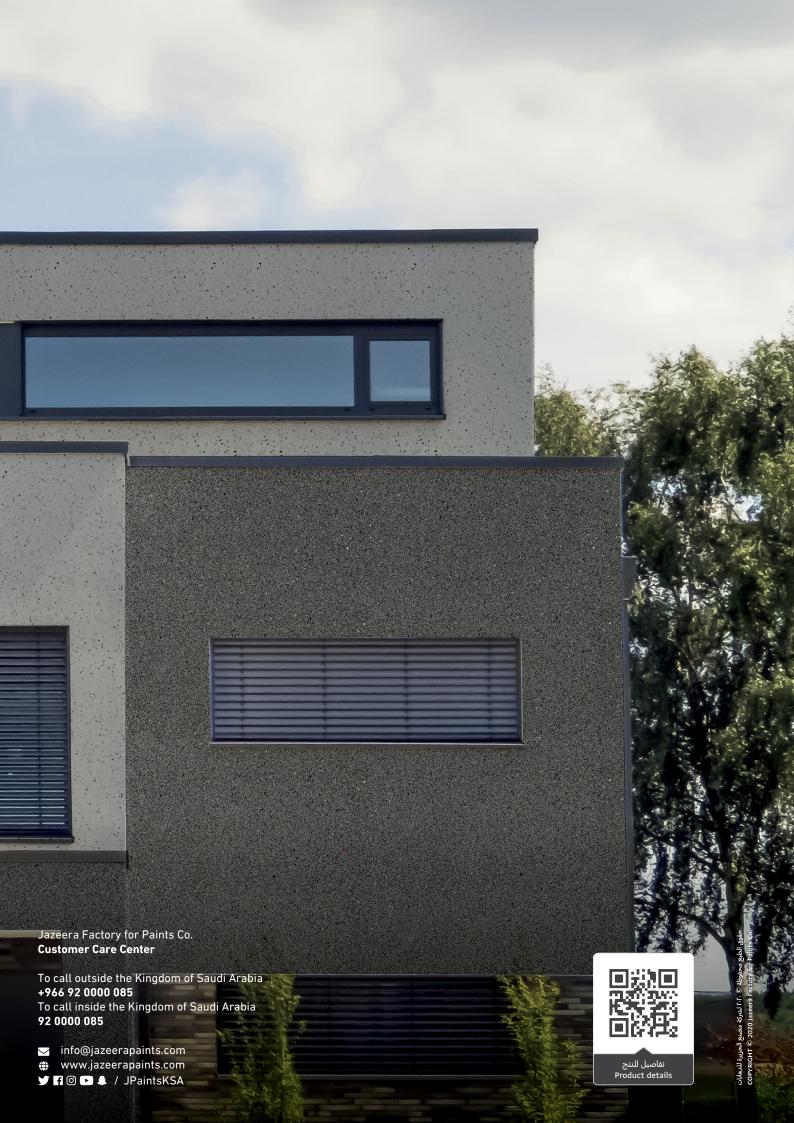

### **Painting System:**

- Apply one coat of "Jazeera C Primer" if required.
- Apply two coats of "Jazeera Royal Prime" according to "Jazeera Sald" color and leave for full dry.
- Apply "Jazeera Sald" with special texture gun to achieve uniform spreading and evenly thickness.
- Press the product by smooth stainless steel or plastic trowel or roller after dry to touch. Then let it fully dry.
- Apply 2-3 coats of "Jazeera Sald Clear" after hard dry (after 72 hours).
- For better appearance, this product should be applied after fixing frames.

For free training on application of this product, please visit Jazeera Paints Academy or any of its sub-centers nearest to you.

For more information, please refer to the product technical data sheet.

**Note:** Colors will vary according to the application method and tools.