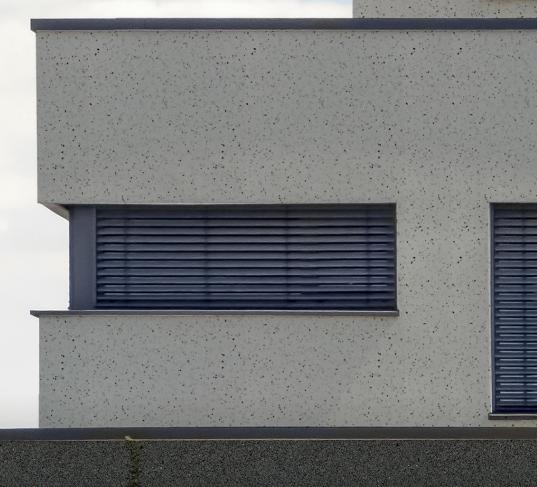

#### **Description:**

A high quality water borne texture topcoat paint, based on pure acrylic emulsion and natural aggregates to withstand harsh Middle East climate.

#### **Characteristics:**

- Offers elegance and beauty for exterior surfaces.
- High resistance to UV.
- Resistance to alkali and water.
- Good spreading rate.
- High resistace to harsh Middle East weather conditions.
- Formulated without formaldehyde, ammonia and APEOs.

#### الوصف:

طلاء مائي نهائي عالي الجودة، بمظهر الرشة، يعتمد في تصنيعه على المستحلبات الأكريليكية النقية والحبيبات الطبيعية لتحمّل المناخ القاسي للشرق الأوسط.

#### الخصائص:

- يضفى الجمال على الأسطح الخارجية.
- مقاومة عالية للأشعة فوق البنفسجية.
  - مقاومة عالية للماء والقلوية.
    - معدل انتشار جید.
- مقاومة عالية للظروف الجوية القاسية في منطقة الشرق الأوسط.
- تركيبة خالية من الفورمالدهيد والأمونيا و APEO.