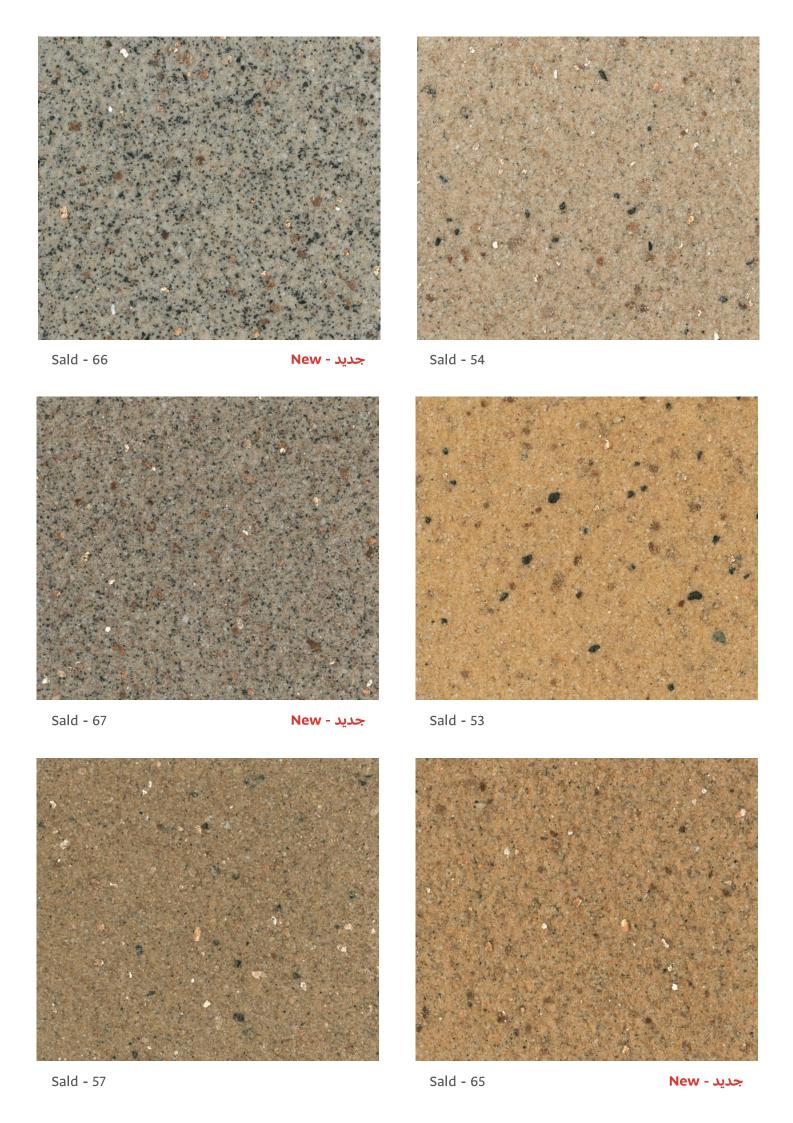

رداً منتظماً وسماكة مستوية.



يضغط المنتج بمسطرين استانلس ستيل أو بلاستيك
 أو الرول البلاستيكي بعد جفاف ملمسه ويترك ليجف
 تماماً.



- طلاء ۲-۳ طبقات من "الجزيرة صلد كلير" بعد الجفاف الكلى للدهان (بعد ۷۲ ساعة).
- للشكل الجمالي المميز يتم تقطيع الواجهات وتثبيت الإطارات قبل تطبيق المنتج.

For free training on application of this product, please visit Jazeera Paints Academy or any of its sub-centers nearest to you.

For more information, please refer to the product technical data sheet.

**Note:** Colors will vary according to the application method and tools.

لتلقي التدريب المجاني على تطبيق هذا المنتج نرجو التكرم بزيارة أكاديمية دهانات الجزيرة أو أقرب مركز تدريب فرعي لها.

للمزيد من المعلومات يرجى مراجعة نشرة المواصفات الفنية للمنتج.

ملاحظة: تختلف الألوان باختلاف طريقة وأدوات التطبيق.