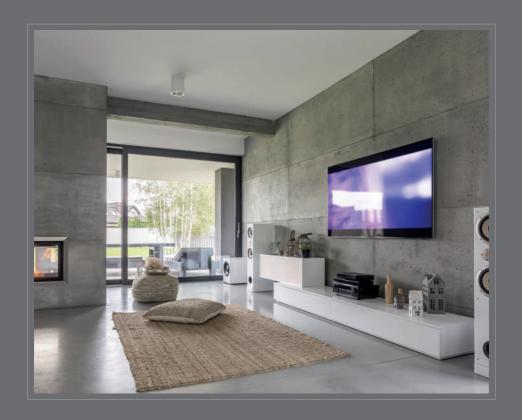

#### **Description:**

A high quality cementitious decorative topcoat, specially designed to decorate walls with concrete look that provides grandeur appearance and great ambiance with modern flair.

#### Recommended Use:

Recommended to use for interior applications to provide trendy style on concrete, cement and cement board surfaces, for offices, restaurants, hotels, galleries, palaces, entrances of luxury homes, etc.

#### **Characteristics:**

- Turns surfaces to a lively concrete decorative masterpiece.
- Excellent adhesion and high durability.
- Can be applied in different designs.
- Resistant to efflorescence.
- Provides suitable drying time to achieve the required design.
- Easy to apply.