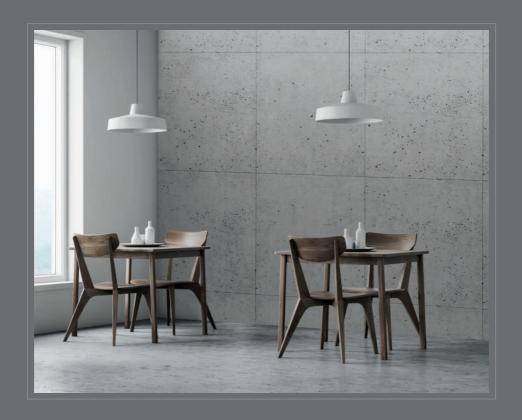

#### **Description:**

A high quality cementitious decorative topcoat, specially designed to decorate walls with concrete look that provides grandeur appearance and great ambiance with modern flair.

#### Recommended Use:

Recommended to use for interior applications to provide trendy style on concrete, cement and cement board surfaces, for offices, restaurants, hotels, galleries, palaces, entrances of luxury homes, etc.

#### **Characteristics:**

- Turns surfaces to a lively concrete decorative masterpiece.
- Excellent adhesion and high durability.
- Can be applied in different designs.
- Resistant to efflorescence.
- Provides suitable drying time to achieve the required design.
- Easy to apply.