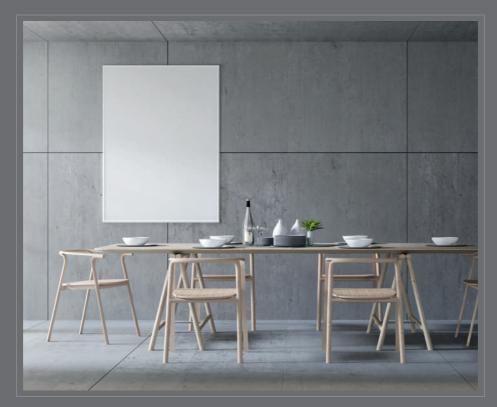

#### **Description:**

A high quality cementitious decorative topcoat, specially designed to decorate walls with concrete look that provides grandeur appearance and great ambiance with modern flair.

#### Recommended Use:

Recommended to use for interior applications to provide trendy style on concrete, cement and cement board surfaces, for offices, restaurants, hotels, galleries, palaces, entrances of luxury homes, etc.

#### **Characteristics:**

- Turns surfaces to a lively concrete decorative masterpiece.
- Excellent adhesion and high durability.
- Can be applied in different designs.
- Resistant to efflorescence.
- Provides suitable drying time to achieve the required design.
- Easy to apply.